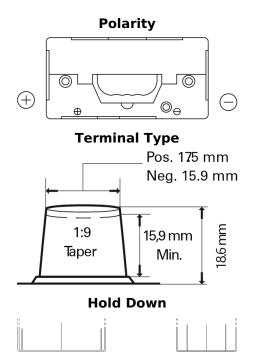

## **StartPRO SG110B**

| Part number                    | SG110B           |
|--------------------------------|------------------|
| Technology                     | Flooded          |
| EAN/GTIN                       | 3661024065566    |
| Voltage                        | 12 V             |
| Capacity                       | 110.0 Ah         |
| CCA                            | 950 A            |
| Length                         | 330 mm           |
| Width                          | 173 mm           |
| Height                         | 240 mm           |
| Box size                       | G31              |
| Polarity                       | ETN 9            |
| Terminal Type                  | SAE A taper post |
| Hold Down                      | В0               |
| Weights (subject of variation) | 25.90 kg         |