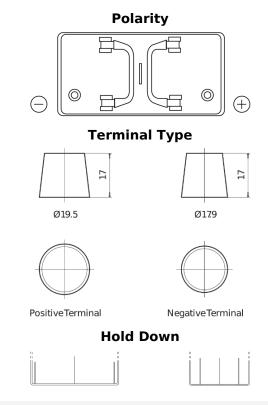

## StartPRO SG1250

| Part number                    | SG1250        |
|--------------------------------|---------------|
| Technology                     | Flooded       |
| EAN/GTIN                       | 3661024065405 |
| Voltage                        | 12 V          |
| Capacity                       | 125.0 Ah      |
| CCA                            | 760 A         |
| Length                         | 349 mm        |
| Width                          | 175 mm        |
| Height                         | 285 mm        |
| Box size                       | D03           |
| Polarity                       | ETN 0         |
| Terminal Type                  | EN taper post |
| Hold Down                      | В0            |
| Weights (subject of variation) | 29.50 kg      |