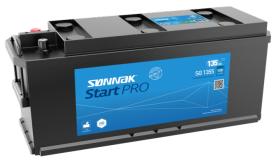

## StartPRO SG1355

| Part number                    | SG1355        |
|--------------------------------|---------------|
| Technology                     | Flooded       |
| EAN/GTIN                       | 3661024065528 |
| Voltage                        | 12 V          |
| Capacity                       | 135.0 Ah      |
| CCA                            | 1000 A        |
| Length                         | 514 mm        |
| Width                          | 175 mm        |
| Height                         | 210 mm        |
| Box size                       | DB8           |
| Polarity                       | ETN 3         |
| Terminal Type                  | EN taper post |
| Hold Down                      | B3            |
| Weights (subject of variation) | 36.00 kg      |