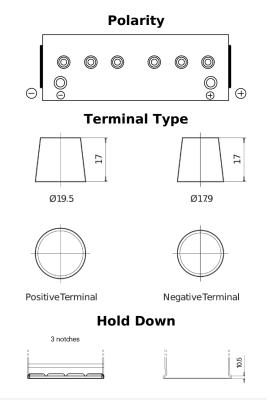

## StartPRO SG1402

| Part number                    | SG1402        |
|--------------------------------|---------------|
| Technology                     | Flooded       |
| EAN/GTIN                       | 3661024065344 |
| Voltage                        | 12 V          |
| Capacity                       | 140.0 Ah      |
| CCA                            | 900 A         |
| Length                         | 508 mm        |
| Width                          | 175 mm        |
| Height                         | 205 mm        |
| Box size                       | ATM           |
| Polarity                       | ETN 0         |
| Terminal Type                  | EN taper post |
| Hold Down                      | B1            |
| Weights (subject of variation) | 33.80 kg      |