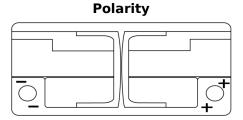

## **AGM SK1050**

| Part number                       | SK1050        |
|-----------------------------------|---------------|
| Technology                        | AGM           |
| EAN/GTIN                          | 3661024066273 |
| Voltage                           | 12 V          |
| Capacity                          | 105.0 Ah      |
| CCA                               | 950 A         |
| Length                            | 392 mm        |
| Width                             | 175 mm        |
| Height                            | 190 mm        |
| Box size                          | L06           |
| Polarity                          | ETN 0         |
| Terminal Type                     | EN taper post |
| Hold Down                         | B13           |
| Weights (subject of<br>variation) | 29.00 kg      |
|                                   |               |