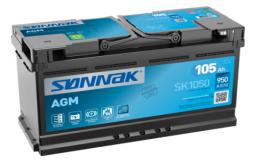

## **AGM SK1050**

| Part number                       | SK1050        |
|-----------------------------------|---------------|
| Technology                        | AGM           |
| EAN/GTIN                          | 3661024066273 |
| Voltage                           | 12 V          |
| Capacity                          | 105.0 Ah      |
| CCA                               | 950 A         |
| Length                            | 392 mm        |
| Width                             | 175 mm        |
| Height                            | 190 mm        |
| Box size                          | L06           |
| Polarity                          | ETN 0         |
| Terminal Type                     | EN taper post |
| Hold Down                         | B13           |
| Weights (subject of<br>variation) | 29.00 kg      |
|                                   |               |