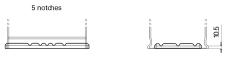

## **AGM SK1050**

| Part number                       | SK1050        |
|-----------------------------------|---------------|
| Technology                        | AGM           |
| EAN/GTIN                          | 3661024066273 |
| Voltage                           | 12 V          |
| Capacity                          | 105.0 Ah      |
| CCA                               | 950 A         |
| Length                            | 392 mm        |
| Width                             | 175 mm        |
| Height                            | 190 mm        |
| Box size                          | L06           |
| Polarity                          | ETN 0         |
| Terminal Type                     | EN taper post |
| Hold Down                         | B13           |
| Weights (subject of<br>variation) | 29.00 kg      |
|                                   |               |