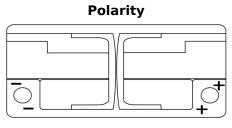

## **AGM SK1060**

| Part number         | SK1060        |
|---------------------|---------------|
| Technology          | AGM           |
| EAN/GTIN            | 3661024066716 |
| Voltage             | 12 V          |
| Capacity            | 106.0 Ah      |
| CCA                 | 950 A         |
| Length              | 392 mm        |
| Width               | 175 mm        |
| Height              | 190 mm        |
| Box size            | L06           |
| Polarity            | ETN 0         |
| Terminal Type       | EN taper post |
| Hold Down           | B13           |
| Weights (subject of | 29.00 kg      |
| variation)          |               |

## **Terminal Type**

PositiveTerminal

17

NegativeTerminal

Hold Down

Design, features and specifications are subject to change without notice. We disclaim any representation or warranty, express or implied, concerning the data or recommendations, and in no event shall be liable for any loss or damage claimed to have arisen as a result. Some products may not be available in your local market.