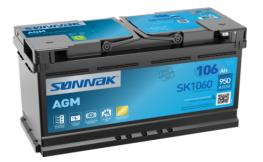

## **AGM SK1060**

| Part number         | SK1060        |
|---------------------|---------------|
| Technology          | AGM           |
| EAN/GTIN            | 3661024066716 |
| Voltage             | 12 V          |
| Capacity            | 106.0 Ah      |
| CCA                 | 950 A         |
| Length              | 392 mm        |
| Width               | 175 mm        |
| Height              | 190 mm        |
| Box size            | L06           |
| Polarity            | ETN 0         |
| Terminal Type       | EN taper post |
| Hold Down           | B13           |
| Weights (subject of | 29.00 kg      |
| variation)          |               |