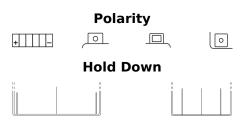

## **Start-Stop Auxiliary SK131**

|  | MANDATORY<br>FOR START-STOP<br>VEHICLES |
|--|-----------------------------------------|
|--|-----------------------------------------|

| Part number                    | SK131         |
|--------------------------------|---------------|
| Technology                     | AGM           |
| EAN/GTIN                       | 3661024066372 |
| Voltage                        | 12 V          |
| Capacity                       | 13.0 Ah       |
| CCA                            | 200 A         |
| Length                         | 150 mm        |
| Width                          | 90 mm         |
| Height                         | 145 mm        |
| Box size                       | C56           |
| Polarity                       | ETN 1         |
| Terminal Type                  | M04           |
| Hold Down                      | В0            |
| Weights (subject of variation) | 4.50 kg       |