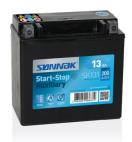

## **Start-Stop Auxiliary SK131**

|  | MANDATORY<br>FOR START-STOP<br>VEHICLES |
|--|-----------------------------------------|
|--|-----------------------------------------|

| Part number                    | SK131         |
|--------------------------------|---------------|
| Technology                     | AGM           |
| EAN/GTIN                       | 3661024066372 |
| Voltage                        | 12 V          |
| Capacity                       | 13.0 Ah       |
| CCA                            | 200 A         |
| Length                         | 150 mm        |
| Width                          | 90 mm         |
| Height                         | 145 mm        |
| Box size                       | C56           |
| Polarity                       | ETN 1         |
| Terminal Type                  | M04           |
| Hold Down                      | В0            |
| Weights (subject of variation) | 4.50 kg       |