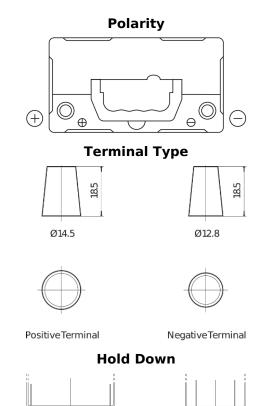

## **AGM SK457**

| Part number                    | SK457          |
|--------------------------------|----------------|
| Technology                     | AGM            |
| EAN/GTIN                       | 3661024066754  |
| Voltage                        | 12 V           |
| Capacity                       | 45.0 Ah        |
| CCA                            | 380 A          |
| Length                         | 237 mm         |
| Width                          | 127 mm         |
| Height                         | 227 mm         |
| Box size                       | B24            |
| Polarity                       | ETN 1          |
| Terminal Type                  | JIS taper post |
| Hold Down                      | В0             |
| Weights (subject of variation) | 13.50 kg       |
|                                |                |