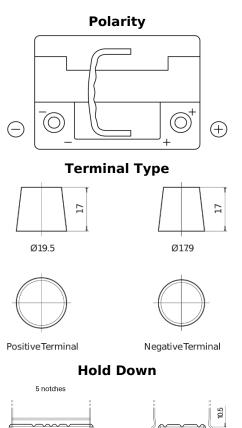

## AGM SK600

| Part number                    | SK600         |
|--------------------------------|---------------|
| Technology                     | AGM           |
| EAN/GTIN                       | 3661024066266 |
| Voltage                        | 12 V          |
| Capacity                       | 60.0 Ah       |
| CCA                            | 680 A         |
| Length                         | 242 mm        |
| Width                          | 175 mm        |
| Height                         | 190 mm        |
| Box size                       | L02           |
| Polarity                       | ETN 0         |
| Terminal Type                  | EN taper post |
| Hold Down                      | B13           |
| Weights (subject of variation) | 17.90 kg      |