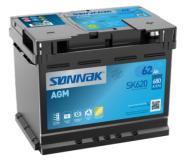

## **AGM SK620**

| Part number                    | SK620         |
|--------------------------------|---------------|
| Technology                     | AGM           |
| EAN/GTIN                       | 3661024066679 |
| Voltage                        | 12 V          |
| Capacity                       | 62.0 Ah       |
| CCA                            | 680 A         |
| Length                         | 242 mm        |
| Width                          | 175 mm        |
| Height                         | 190 mm        |
| Box size                       | L02           |
| Polarity                       | ETN 0         |
| Terminal Type                  | EN taper post |
| Hold Down                      | B13           |
| Weights (subject of variation) | 17.90 kg      |
|                                |               |