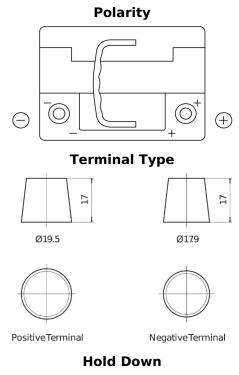

## **AGM SK620**

| Part number                    | SK620         |
|--------------------------------|---------------|
| Technology                     | AGM           |
| EAN/GTIN                       | 3661024066679 |
| Voltage                        | 12 V          |
| Capacity                       | 62.0 Ah       |
| CCA                            | 680 A         |
| Length                         | 242 mm        |
| Width                          | 175 mm        |
| Height                         | 190 mm        |
| Box size                       | L02           |
| Polarity                       | ETN 0         |
| Terminal Type                  | EN taper post |
| Hold Down                      | B13           |
| Weights (subject of variation) | 17.90 kg      |
|                                |               |