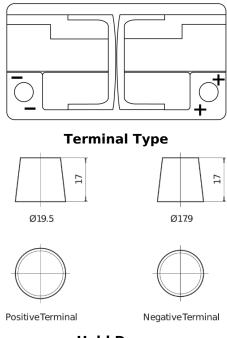

## **AGM SK800**

**Polarity** 

| Part number                    | SK800         |
|--------------------------------|---------------|
| Technology                     | AGM           |
| EAN/GTIN                       | 3661024065726 |
| Voltage                        | 12 V          |
| Capacity                       | 80.0 Ah       |
| CCA                            | 800 A         |
| Length                         | 315 mm        |
| Width                          | 175 mm        |
| Height                         | 190 mm        |
| Box size                       | L04           |
| Polarity                       | ETN 0         |
| Terminal Type                  | EN taper post |
| Hold Down                      | B13           |
| Weights (subject of variation) | 23.30 kg      |