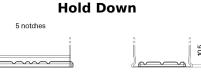

## **AGM SK800**

**Polarity** 

| Part number                    | SK800         |
|--------------------------------|---------------|
| Technology                     | AGM           |
| EAN/GTIN                       | 3661024065726 |
| Voltage                        | 12 V          |
| Capacity                       | 80.0 Ah       |
| CCA                            | 800 A         |
| Length                         | 315 mm        |
| Width                          | 175 mm        |
| Height                         | 190 mm        |
| Box size                       | L04           |
| Polarity                       | ETN 0         |
| Terminal Type                  | EN taper post |
| Hold Down                      | B13           |
| Weights (subject of variation) | 23.30 kg      |