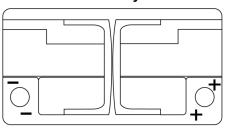

# AGM SK820





-----

| Part number                    | SK820         |
|--------------------------------|---------------|
| Technology                     | AGM           |
| EAN/GTIN                       | 3661024066693 |
| Voltage                        | 12 V          |
| Capacity                       | 82.0 Ah       |
| CCA                            | 800 A         |
| Length                         | 315 mm        |
| Width                          | 175 mm        |
| Height                         | 190 mm        |
| Box size                       | L04           |
| Polarity                       | ETN 0         |
| Terminal Type                  | EN taper post |
| Hold Down                      | B13           |
| Weights (subject of variation) | 23.30 kg      |

Polarity



## **Terminal Type**





17

PositiveTerminal



Hold Down



Design, features and specifications are subject to change without notice. We disclaim any representation or warranty, express or implied, concerning the data or recommendations, and in no event shall be liable for any loss or damage claimed to have arisen as a result. Some products may not be available in your local market.