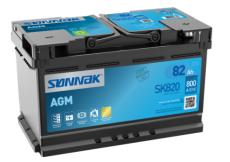

## AGM SK820

-----

| Part number                    | SK820         |
|--------------------------------|---------------|
| Technology                     | AGM           |
| EAN/GTIN                       | 3661024066693 |
| Voltage                        | 12 V          |
| Capacity                       | 82.0 Ah       |
| CCA                            | 800 A         |
| Length                         | 315 mm        |
| Width                          | 175 mm        |
| Height                         | 190 mm        |
| Box size                       | L04           |
| Polarity                       | ETN 0         |
| Terminal Type                  | EN taper post |
| Hold Down                      | B13           |
| Weights (subject of variation) | 23.30 kg      |