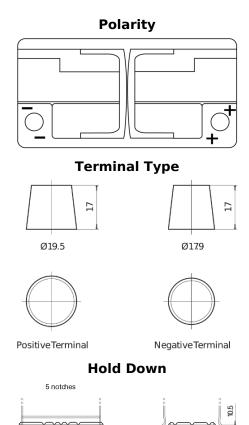

## **AGM SK950**

| Part number                    | SK950         |
|--------------------------------|---------------|
| Technology                     | AGM           |
| EAN/GTIN                       | 3661024065740 |
| Voltage                        | 12 V          |
| Capacity                       | 95.0 Ah       |
| CCA                            | 850 A         |
| Length                         | 353 mm        |
| Width                          | 175 mm        |
| Height                         | 190 mm        |
| Box size                       | L05           |
| Polarity                       | ETN 0         |
| Terminal Type                  | EN taper post |
| Hold Down                      | B13           |
| Weights (subject of variation) | 26.10 kg      |