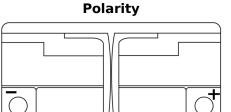

## **Terminal Type**

Ø19.5

NegativeTerminal

17

PositiveTerminal

Hold Down

Design, features and specifications are subject to change without notice. We disclaim any representation or warranty, express or implied, concerning the data or recommendations, and in no event shall be liable for any loss or damage claimed to have arisen as a result. Some products may not be available in your local market.