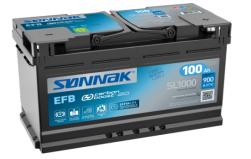

# EFB SL1000

| Part number                    | SL1000        |
|--------------------------------|---------------|
| Technology                     | EFB           |
| EAN/GTIN                       | 3661024066532 |
| Voltage                        | 12 V          |
| Capacity                       | 100.0 Ah      |
| CCA                            | 900 A         |
| Length                         | 353 mm        |
| Width                          | 175 mm        |
| Height                         | 190 mm        |
| Box size                       | L05           |
| Polarity                       | ETN 0         |
| Terminal Type                  | EN taper post |
| Hold Down                      | B13           |
| Weights (subject of variation) | 25.50 kg      |
| ,                              |               |