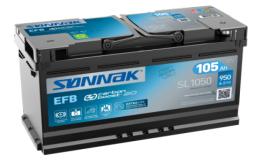

## **EFB SL1050**

| Part number                    | SL1050        |
|--------------------------------|---------------|
| Technology                     | EFB           |
| EAN/GTIN                       | 3661024066501 |
| Voltage                        | 12 V          |
| Capacity                       | 105.0 Ah      |
| CCA                            | 950 A         |
| Length                         | 392 mm        |
| Width                          | 175 mm        |
| Height                         | 190 mm        |
| Box size                       | L06           |
| Polarity                       | ETN 0         |
| Terminal Type                  | EN taper post |
| Hold Down                      | B13           |
| Weights (subject of variation) | 27.20 kg      |
|                                |               |