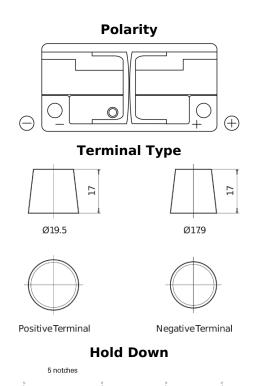

## **EFB SL1050**

| Part number                    | SL1050        |
|--------------------------------|---------------|
| Technology                     | EFB           |
| EAN/GTIN                       | 3661024066501 |
| Voltage                        | 12 V          |
| Capacity                       | 105.0 Ah      |
| CCA                            | 950 A         |
| Length                         | 392 mm        |
| Width                          | 175 mm        |
| Height                         | 190 mm        |
| Box size                       | L06           |
| Polarity                       | ETN 0         |
| Terminal Type                  | EN taper post |
| Hold Down                      | B13           |
| Weights (subject of variation) | 27.20 kg      |
|                                |               |