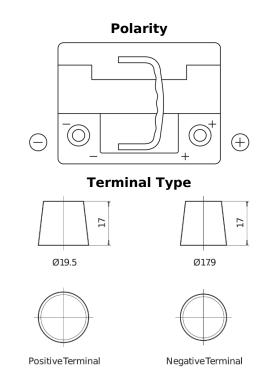

## **EFB SL550**

| Part number                    | SL550         |
|--------------------------------|---------------|
| Technology                     | EFB           |
| EAN/GTIN                       | 3661024066440 |
| Voltage                        | 12 V          |
| Capacity                       | 55.0 Ah       |
| CCA                            | 540 A         |
| Length                         | 207 mm        |
| Width                          | 175 mm        |
| Height                         | 190 mm        |
| Box size                       | L01           |
| Polarity                       | ETN 0         |
| Terminal Type                  | EN taper post |
| Hold Down                      | B13           |
| Weights (subject of variation) | 14.10 kg      |