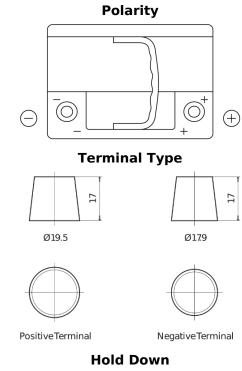

## **EFB SL600**

| Part number                    | SL600         |
|--------------------------------|---------------|
| Technology                     | EFB           |
| EAN/GTIN                       | 3661024065689 |
| Voltage                        | 12 V          |
| Capacity                       | 60.0 Ah       |
| CCA                            | 640 A         |
| Length                         | 242 mm        |
| Width                          | 175 mm        |
| Height                         | 190 mm        |
| Box size                       | L02           |
| Polarity                       | ETN 0         |
| Terminal Type                  | EN taper post |
| Hold Down                      | B13           |
| Weights (subject of variation) | 17.00 kg      |