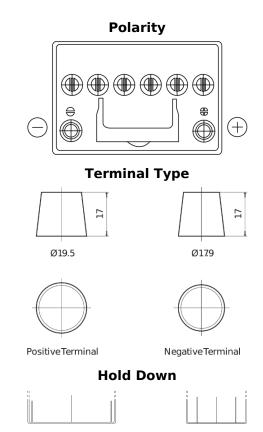

## **EFB SL604**

| Part number                    | SL604         |
|--------------------------------|---------------|
| Technology                     | EFB           |
| EAN/GTIN                       | 3661024066280 |
| Voltage                        | 12 V          |
| Capacity                       | 60.0 Ah       |
| CCA                            | 520 A         |
| Length                         | 230 mm        |
| Width                          | 173 mm        |
| Height                         | 222 mm        |
| Box size                       | D23           |
| Polarity                       | ETN 0         |
| Terminal Type                  | EN taper post |
| Hold Down                      | В0            |
| Weights (subject of variation) | 15.80 kg      |