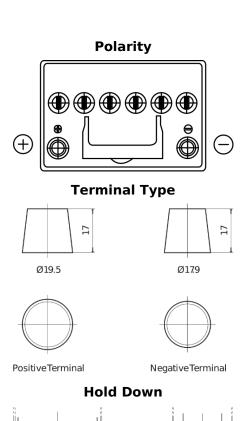

## **Batteries for Cars**

鰯

| Part number         | SL605         |
|---------------------|---------------|
| Technology          | EFB           |
| EAN/GTIN            | 3661024066419 |
| Voltage             | 12 V          |
| Capacity            | 60.0 Ah       |
| CCA                 | 520 A         |
| Length              | 230 mm        |
| Width               | 173 mm        |
| Height              | 222 mm        |
| Box size            | D23           |
| Polarity            | ETN 1         |
| Terminal Type       | EN taper post |
| Hold Down           | B0            |
| Weights (subject of | 15.80 kg      |
| variation)          |               |
|                     |               |