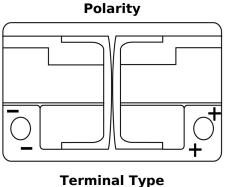

## **EFB SL700**

| Part number                    | SL700         |
|--------------------------------|---------------|
| Technology                     | EFB           |
| EAN/GTIN                       | 3661024065696 |
| Voltage                        | 12 V          |
| Capacity                       | 70.0 Ah       |
| CCA                            | 760 A         |
| Length                         | 278 mm        |
| Width                          | 175 mm        |
| Height                         | 190 mm        |
| Box size                       | L03           |
| Polarity                       | ETN 0         |
| Terminal Type                  | EN taper post |
| Hold Down                      | B13           |
| Weights (subject of variation) | 19.30 kg      |