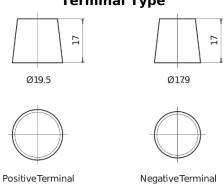

## **EFB SL700**

| Part number                    | SL700         |
|--------------------------------|---------------|
| Technology                     | EFB           |
| EAN/GTIN                       | 3661024065696 |
| Voltage                        | 12 V          |
| Capacity                       | 70.0 Ah       |
| CCA                            | 760 A         |
| Length                         | 278 mm        |
| Width                          | 175 mm        |
| Height                         | 190 mm        |
| Box size                       | L03           |
| Polarity                       | ETN 0         |
| Terminal Type                  | EN taper post |
| Hold Down                      | B13           |
| Weights (subject of variation) | 19.30 kg      |