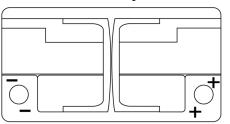

| SL752         |
|--------------------------------|---------------|
| Technology                     | EFB           |
| EAN/GTIN                       | 3661024066303 |
| Voltage                        | 12 V          |
| Capacity                       | 75.0 Ah       |
| CCA                            | 730 A         |
| Length                         | 315 mm        |
| Width                          | 175 mm        |
| Height                         | 175 mm        |
| Box size                       | LB4           |
| Polarity                       | ETN 0         |
| Terminal Type                  | EN taper post |
| Hold Down                      | B13           |
| Weights (subject of variation) | 18.60 kg      |
| tanación,                      |               |

Polarity



## **Terminal Type**



PositiveTerminal

17



Ø17.9

17

NegativeTerminal

Hold Down



Design, features and specifications are subject to change without notice. We disclaim any representation or warranty, express or implied, concerning the data or recommendations, and in no event shall be liable for any loss or damage claimed to have arisen as a result. Some products may not be available in your local market.