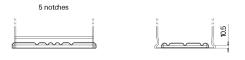

## **Terminal Type**

PositiveTerminal

17

Ø17.9

17

NegativeTerminal

Hold Down

Design, features and specifications are subject to change without notice. We disclaim any representation or warranty, express or implied, concerning the data or recommendations, and in no event shall be liable for any loss or damage claimed to have arisen as a result. Some products may not be available in your local market.