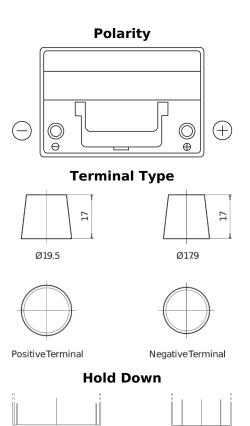

## **Product overview**

**Batteries for Cars** 

| Part number                    | SL754         |
|--------------------------------|---------------|
| Technology                     | EFB           |
| EAN/GTIN                       | 3661024066624 |
| Voltage                        | 12 V          |
| Capacity                       | 75.0 Ah       |
| CCA                            | 750 A         |
| Length                         | 260 mm        |
| Width                          | 173 mm        |
| Height                         | 222 mm        |
| Box size                       | D26           |
| Polarity                       | ETN 0         |
| Terminal Type                  | EN taper post |
| Hold Down                      | B0            |
| Weights (subject of variation) | 19.00 kg      |
|                                |               |