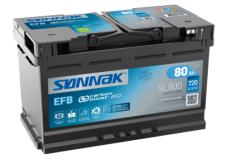

## **Batteries for Cars**

EFB SL800

. . . .

| Part number                    | SL800         |
|--------------------------------|---------------|
| Technology                     | EFB           |
| EAN/GTIN                       | 3661024065702 |
| Voltage                        | 12 V          |
| Capacity                       | 80.0 Ah       |
| CCA                            | 800 A         |
| Length                         | 315 mm        |
| Width                          | 175 mm        |
| Height                         | 190 mm        |
| Box size                       | L04           |
| Polarity                       | ETN 0         |
| Terminal Type                  | EN taper post |
| Hold Down                      | B13           |
| Weights (subject of variation) | 22.10 kg      |