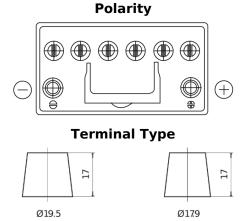

## **EFB SL954**

| Part number                    | SL954         |
|--------------------------------|---------------|
| Technology                     | EFB           |
| EAN/GTIN                       | 3661024066426 |
| Voltage                        | 12 V          |
| Capacity                       | 95.0 Ah       |
| CCA                            | 800 A         |
| Length                         | 306 mm        |
| Width                          | 173 mm        |
| Height                         | 222 mm        |
| Box size                       | D31           |
| Polarity                       | ETN 0         |
| Terminal Type                  | EN taper post |
| Hold Down                      | Korean B1     |
| Weights (subject of variation) | 21.80 kg      |