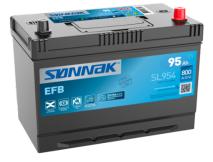

## **EFB SL954**

| Part number                    | SL954         |
|--------------------------------|---------------|
| Technology                     | EFB           |
| EAN/GTIN                       | 3661024066426 |
| Voltage                        | 12 V          |
| Capacity                       | 95.0 Ah       |
| CCA                            | 800 A         |
| Length                         | 306 mm        |
| Width                          | 173 mm        |
| Height                         | 222 mm        |
| Box size                       | D31           |
| Polarity                       | ETN 0         |
| Terminal Type                  | EN taper post |
| Hold Down                      | Korean B1     |
| Weights (subject of variation) | 21.80 kg      |