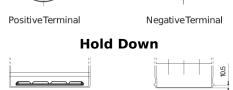

## **EFB SL955**

| Part number                    | SL955         |
|--------------------------------|---------------|
| Technology                     | EFB           |
| EAN/GTIN                       | 3661024066433 |
| Voltage                        | 12 V          |
| Capacity                       | 95.0 Ah       |
| CCA                            | 800 A         |
| Length                         | 306 mm        |
| Width                          | 173 mm        |
| Height                         | 222 mm        |
| Box size                       | D31           |
| Polarity                       | ETN 1         |
| Terminal Type                  | EN taper post |
| Hold Down                      | Korean B1     |
| Weights (subject of variation) | 21.80 kg      |