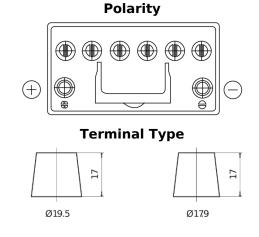

## **EFB SL955**

| Part number                    | SL955         |
|--------------------------------|---------------|
| Technology                     | EFB           |
| EAN/GTIN                       | 3661024066433 |
| Voltage                        | 12 V          |
| Capacity                       | 95.0 Ah       |
| CCA                            | 800 A         |
| Length                         | 306 mm        |
| Width                          | 173 mm        |
| Height                         | 222 mm        |
| Box size                       | D31           |
| Polarity                       | ETN 1         |
| Terminal Type                  | EN taper post |
| Hold Down                      | Korean B1     |
| Weights (subject of variation) | 21.80 kg      |