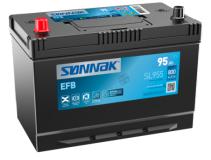

## **EFB SL955**

| Part number                    | SL955         |
|--------------------------------|---------------|
| Technology                     | EFB           |
| EAN/GTIN                       | 3661024066433 |
| Voltage                        | 12 V          |
| Capacity                       | 95.0 Ah       |
| CCA                            | 800 A         |
| Length                         | 306 mm        |
| Width                          | 173 mm        |
| Height                         | 222 mm        |
| Box size                       | D31           |
| Polarity                       | ETN 1         |
| Terminal Type                  | EN taper post |
| Hold Down                      | Korean B1     |
| Weights (subject of variation) | 21.80 kg      |