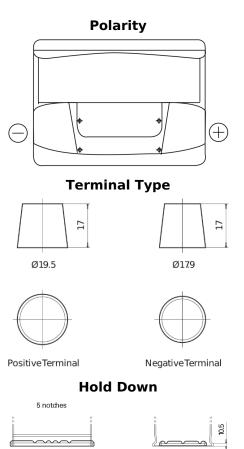

## Start SN600

| Part number                    | SN600         |
|--------------------------------|---------------|
| Technology                     | Flooded       |
| EAN/GTIN                       | 3661024066099 |
| Voltage                        | 12 V          |
| Capacity                       | 62.0 Ah       |
| CCA                            | 540 A         |
| MCA                            | 600           |
| Length                         | 242 mm        |
| Width                          | 175 mm        |
| Height                         | 190 mm        |
| Box size                       | L02           |
| Polarity                       | ETN 0         |
| Terminal Type                  | EN taper post |
| Hold Down                      | B13           |
| Weights (subject of variation) | 14.20 kg      |
|                                |               |