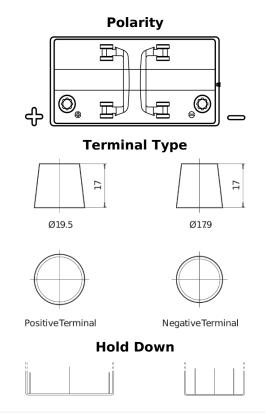

## **Dual SR550**

| Part number                    | SR550         |
|--------------------------------|---------------|
| Technology                     | Flooded       |
| EAN/GTIN                       | 3661024065986 |
| Voltage                        | 12 V          |
| Capacity                       | 115.0 Ah      |
| CCA                            | 760 A         |
| Watt hour                      | 550 Wh        |
| Length                         | 349 mm        |
| Width                          | 175 mm        |
| Height                         | 235 mm        |
| Box size                       | D02           |
| Polarity                       | ETN 1         |
| Terminal Type                  | EN taper post |
| Hold Down                      | В0            |
| Weights (subject of variation) | 27.80 kg      |