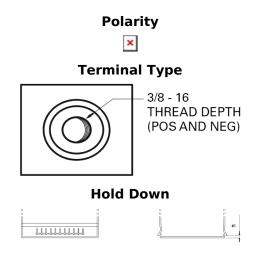

## Maxxima SX900

| Part number                    | SX900                       |
|--------------------------------|-----------------------------|
| Technology                     | AGM                         |
| EAN/GTIN                       | 3661024066341               |
| Voltage                        | 12 V                        |
| Capacity                       | 50.0 Ah                     |
| CCA                            | 800 A                       |
| Length                         | 260 mm                      |
| Width                          | 173 mm                      |
| Height                         | 206 mm                      |
| Box size                       | G34                         |
| Polarity                       | ETN 9                       |
| Terminal Type                  | SAE S 3/8" side<br>Terminal |
| Hold Down                      | В7                          |
| Weights (subject of variation) | 17.90 kg                    |