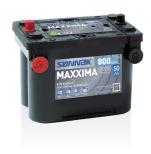

## Maxxima SX900

| Part number                    | SX900                       |
|--------------------------------|-----------------------------|
| Technology                     | AGM                         |
| EAN/GTIN                       | 3661024066341               |
| Voltage                        | 12 V                        |
| Capacity                       | 50.0 Ah                     |
| CCA                            | 800 A                       |
| Length                         | 260 mm                      |
| Width                          | 173 mm                      |
| Height                         | 206 mm                      |
| Box size                       | G34                         |
| Polarity                       | ETN 9                       |
| Terminal Type                  | SAE S 3/8" side<br>Terminal |
| Hold Down                      | В7                          |
| Weights (subject of variation) | 17.90 kg                    |