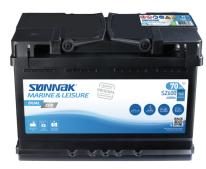

## **Dual EFB SZ600**

| Part number                    | SZ600         |
|--------------------------------|---------------|
| Technology                     | EFB           |
| EAN/GTIN                       | 3661024066648 |
| Voltage                        | 12 V          |
| Capacity                       | 70.0 Ah       |
| CCA                            | 760 A         |
| Watt hour                      | 600 Wh        |
| Length                         | 278 mm        |
| Width                          | 175 mm        |
| Height                         | 190 mm        |
| Box size                       | L03           |
| Polarity                       | ETN 0         |
| Terminal Type                  | EN taper post |
| Hold Down                      | B13           |
| Weights (subject of variation) | 19.30 kg      |