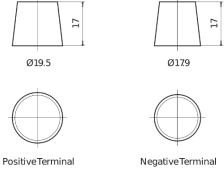

|
|--------------------------------|---------------|
| Technology                     | EFB           |
| EAN/GTIN                       | 3661024066648 |
| Voltage                        | 12 V          |
| Capacity                       | 70.0 Ah       |
| CCA                            | 760 A         |
| Watt hour                      | 600 Wh        |
| Length                         | 278 mm        |
| Width                          | 175 mm        |
| Height                         | 190 mm        |
| Box size                       | L03           |
| Polarity                       | ETN 0         |
| Terminal Type                  | EN taper post |
| Hold Down                      | B13           |
| Weights (subject of variation) | 19.30 kg      |

## Polarity Terminal Type



## **Hold Down**

5 notches

Design, features and specifications are subject to change without notice. We disclaim any representation or warranty, express or implied, concerning the data or recommendations, and in no event shall be liable for any loss or damage claimed to have arisen as a result. Some products may not be available in your local market.