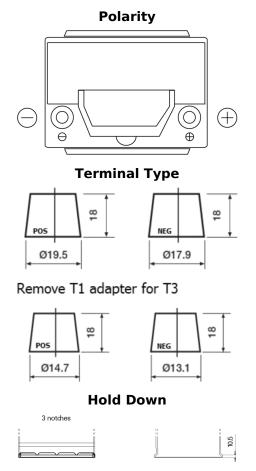

## **High-Tech TA406**

| Part number                    | TA406          |
|--------------------------------|----------------|
| Technology                     | Flooded        |
| EAN/GTIN                       | 3661024057172  |
| Voltage                        | 12 V           |
| Capacity                       | 40.0 Ah        |
| CCA                            | 350 A          |
| Length                         | 187 mm         |
| Width                          | 127 mm         |
| Height                         | 220 mm         |
| Box size                       | B19            |
| Polarity                       | ETN 0          |
| Terminal Type                  | JIS taper post |
| Hold Down                      | B1             |
| Weights (subject of variation) | 9.30 kg        |