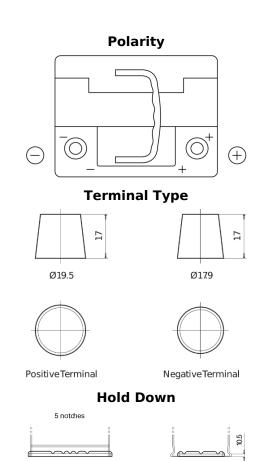

## **High-Tech TA530**

| Part number                    | TA530         |
|--------------------------------|---------------|
| Technology                     | Flooded       |
| EAN/GTIN                       | 3661024054201 |
| Voltage                        | 12 V          |
| Capacity                       | 53.0 Ah       |
| CCA                            | 540 A         |
| Length                         | 207 mm        |
| Width                          | 175 mm        |
| Height                         | 190 mm        |
| Box size                       | L01           |
| Polarity                       | ETN 0         |
| Terminal Type                  | EN taper post |
| Hold Down                      | B13           |
| Weights (subject of variation) | 12.70 kg      |
|                                |               |