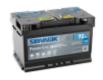

## **Powerline SA722**

| Part number                    | SA722         |
|--------------------------------|---------------|
| Technology                     | Flooded       |
| EAN/GTIN                       | 3661024064286 |
| Voltage                        | 12 V          |
| Capacity                       | 72 Ah         |
| CCA                            | 720 A         |
| Length                         | 278 mm        |
| Width                          | 175 mm        |
| Height                         | 175 mm        |
| Box size                       | LB3           |
| Polarity                       | ETN 0         |
| Terminal Type                  | EN taper post |
| Hold Down                      | B13           |
| Weights (subject of variation) | 15.90 kg      |