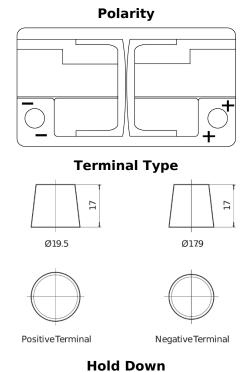

## **Powerline SA722**

| Part number                    | SA722         |
|--------------------------------|---------------|
| Technology                     | Flooded       |
| EAN/GTIN                       | 3661024064286 |
| Voltage                        | 12 V          |
| Capacity                       | 72 Ah         |
| CCA                            | 720 A         |
| Length                         | 278 mm        |
| Width                          | 175 mm        |
| Height                         | 175 mm        |
| Box size                       | LB3           |
| Polarity                       | ETN 0         |
| Terminal Type                  | EN taper post |
| Hold Down                      | B13           |
| Weights (subject of variation) | 15.90 kg      |