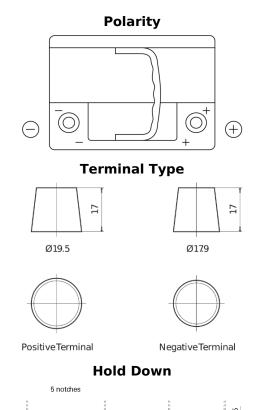

## **High-Tech TA640**

| Part number                    | TA640         |
|--------------------------------|---------------|
| Technology                     | Flooded       |
| EAN/GTIN                       | 3661024054225 |
| Voltage                        | 12 V          |
| Capacity                       | 64.0 Ah       |
| CCA                            | 640 A         |
| Length                         | 242 mm        |
| Width                          | 175 mm        |
| Height                         | 190 mm        |
| Box size                       | L02           |
| Polarity                       | ETN 0         |
| Terminal Type                  | EN taper post |
| Hold Down                      | B13           |
| Weights (subject of variation) | 14.90 kg      |