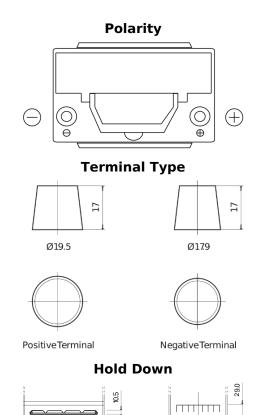

## **High-Tech TA754**

| Part number                    | TA754         |
|--------------------------------|---------------|
| Technology                     | Flooded       |
| EAN/GTIN                       | 3661024054164 |
| Voltage                        | 12 V          |
| Capacity                       | 75.0 Ah       |
| CCA                            | 630 A         |
| Length                         | 270 mm        |
| Width                          | 173 mm        |
| Height                         | 222 mm        |
| Box size                       | D26           |
| Polarity                       | ETN 0         |
| Terminal Type                  | EN taper post |
| Hold Down                      | Korean B1+B6  |
| Weights (subject of variation) | 17.40 kg      |