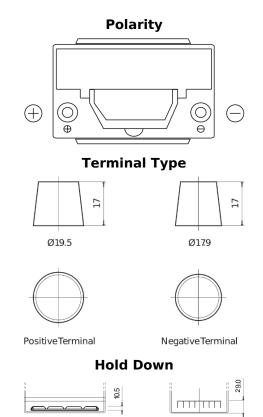

## **High-Tech TA755**

| Part number                    | TA755         |
|--------------------------------|---------------|
| Technology                     | Flooded       |
| EAN/GTIN                       | 3661024054171 |
| Voltage                        | 12 V          |
| Capacity                       | 75.0 Ah       |
| CCA                            | 630 A         |
| Length                         | 270 mm        |
| Width                          | 173 mm        |
| Height                         | 222 mm        |
| Box size                       | D26           |
| Polarity                       | ETN 1         |
| Terminal Type                  | EN taper post |
| Hold Down                      | Korean B1+B6  |
| Weights (subject of variation) | 17.40 kg      |