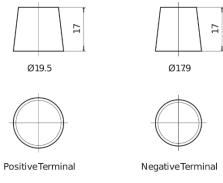

0**



| Part number                    | TA770         |
|--------------------------------|---------------|
| Technology                     | Flooded       |
| EAN/GTIN                       | 3661024054249 |
| Voltage                        | 12 V          |
| Capacity                       | 77.0 Ah       |
| CCA                            | 760 A         |
| Length                         | 278 mm        |
| Width                          | 175 mm        |
| Height                         | 190 mm        |
| Box size                       | L03           |
| Polarity                       | ETN 0         |
| Terminal Type                  | EN taper post |
| Hold Down                      | B13           |
| Weights (subject of variation) | 17.50 kg      |

## Polarity Terminal Type



## **Hold Down**



Design, features and specifications are subject to change without notice. We disclaim any representation or warranty, express or implied, concerning the data or recommendations, and in no event shall be liable for any loss or damage claimed to have arisen as a result. Some products may not be available in your local market.