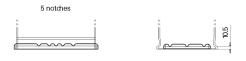

## **Terminal Type**

17

Ø17.9

NegativeTerminal

17

PositiveTerminal

Hold Down

Design, features and specifications are subject to change without notice. We disclaim any representation or warranty, express or implied, concerning the data or recommendations, and in no event shall be liable for any loss or damage claimed to have arisen as a result. Some products may not be available in your local market.