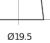

Polarity

## **Terminal Type**

17

Ø17.9

NegativeTerminal

17

PositiveTerminal

Hold Down

Design, features and specifications are subject to change without notice. We disclaim any representation or warranty, express or implied, concerning the data or recommendations, and in no event shall be liable for any loss or damage claimed to have arisen as a result. Some products may not be available in your local market.