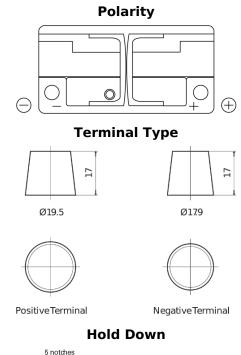

## **Technica TB1100**

| Part number                    | TB1100        |
|--------------------------------|---------------|
| Technology                     | Flooded       |
| EAN/GTIN                       | 3661024056236 |
| Voltage                        | 12 V          |
| Capacity                       | 110.0 Ah      |
| CCA                            | 850 A         |
| Length                         | 392 mm        |
| Width                          | 175 mm        |
| Height                         | 190 mm        |
| Box size                       | L06           |
| Polarity                       | ETN 0         |
| Terminal Type                  | EN taper post |
| Hold Down                      | B13           |
| Weights (subject of variation) | 26.30 kg      |

5 notches

Design, features and specifications are subject to change without notice. We disclaim any representation or warranty, express or implied, concerning the data or recommendations, and in no event shall be liable for any loss or damage claimed to have arisen as a result. Some products may not be available in your local market.