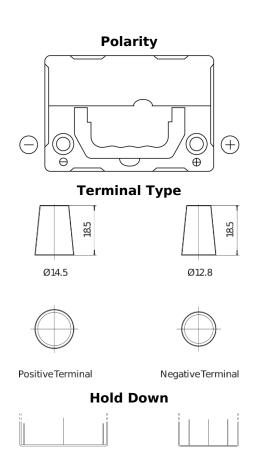

## **Technica TB356**

| Part number                    | TB356          |
|--------------------------------|----------------|
| Technology                     | Flooded        |
| EAN/GTIN                       | 3661024054331  |
| Voltage                        | 12 V           |
| Capacity                       | 35.0 Ah        |
| CCA                            | 240 A          |
| Length                         | 187 mm         |
| Width                          | 127 mm         |
| Height                         | 220 mm         |
| Box size                       | B19            |
| Polarity                       | ETN 0          |
| Terminal Type                  | JIS taper post |
| Hold Down                      | B0             |
| Weights (subject of variation) | 8.90 kg        |
|                                |                |