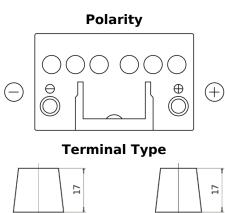

## **Technica TB450**

| Part number                    | TB450         |
|--------------------------------|---------------|
| Technology                     | Flooded       |
| EAN/GTIN                       | 3661024054492 |
| Voltage                        | 12 V          |
| Capacity                       | 45.0 Ah       |
| CCA                            | 330 A         |
| Length                         | 220 mm        |
| Width                          | 135 mm        |
| Height                         | 225 mm        |
| Box size                       | E02           |
| Polarity                       | ETN 0         |
| Terminal Type                  | EN taper post |
| Hold Down                      | B1            |
| Weights (subject of variation) | 12.50 kg      |