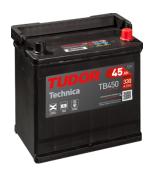

## **Technica TB450**

| Part number                    | TB450         |
|--------------------------------|---------------|
| Technology                     | Flooded       |
| EAN/GTIN                       | 3661024054492 |
| Voltage                        | 12 V          |
| Capacity                       | 45.0 Ah       |
| CCA                            | 330 A         |
| Length                         | 220 mm        |
| Width                          | 135 mm        |
| Height                         | 225 mm        |
| Box size                       | E02           |
| Polarity                       | ETN 0         |
| Terminal Type                  | EN taper post |
| Hold Down                      | B1            |
| Weights (subject of variation) | 12.50 kg      |