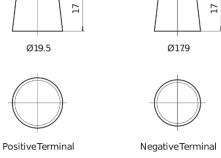

## **Technica TB450**

| Part number                    | TB450         |
|--------------------------------|---------------|
| Technology                     | Flooded       |
| EAN/GTIN                       | 3661024054492 |
| Voltage                        | 12 V          |
| Capacity                       | 45.0 Ah       |
| CCA                            | 330 A         |
| Length                         | 220 mm        |
| Width                          | 135 mm        |
| Height                         | 225 mm        |
| Box size                       | E02           |
| Polarity                       | ETN 0         |
| Terminal Type                  | EN taper post |
| Hold Down                      | B1            |
| Weights (subject of variation) | 12.50 kg      |