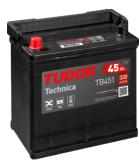

## **Technica TB451**

| Part number                    | TB451         |
|--------------------------------|---------------|
| Technology                     | Flooded       |
| EAN/GTIN                       | 3661024054485 |
| Voltage                        | 12 V          |
| Capacity                       | 45.0 Ah       |
| CCA                            | 330 A         |
| Length                         | 220 mm        |
| Width                          | 135 mm        |
| Height                         | 225 mm        |
| Box size                       | E02           |
| Polarity                       | ETN 1         |
| Terminal Type                  | EN taper post |
| Hold Down                      | B1            |
| Weights (subject of variation) | 12.50 kg      |