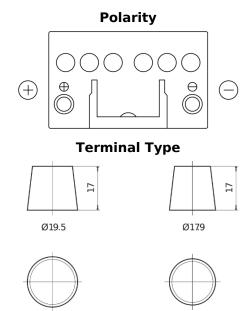

## **Technica TB451**

| Part number                    | TB451         |
|--------------------------------|---------------|
| Technology                     | Flooded       |
| EAN/GTIN                       | 3661024054485 |
| Voltage                        | 12 V          |
| Capacity                       | 45.0 Ah       |
| CCA                            | 330 A         |
| Length                         | 220 mm        |
| Width                          | 135 mm        |
| Height                         | 225 mm        |
| Box size                       | E02           |
| Polarity                       | ETN 1         |
| Terminal Type                  | EN taper post |
| Hold Down                      | B1            |
| Weights (subject of variation) | 12.50 kg      |

## Hold Down

PositiveTerminal

NegativeTerminal

Design, features and specifications are subject to change without notice. We disclaim any representation or warranty, express or implied, concerning the data or recommendations, and in no event shall be liable for any loss or damage claimed to have arisen as a result. Some products may not be available in your local market.