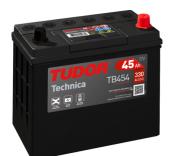

## **Technica TB454**

| Part number         | TB454         | Polarity                          |
|---------------------|---------------|-----------------------------------|
| Technology          | Flooded       |                                   |
| EAN/GTIN            | 3661024054379 |                                   |
| Voltage             | 12 V          |                                   |
| Capacity            | 45.0 Ah       |                                   |
| CCA                 | 330 A         |                                   |
| Length              | 237 mm        | Terminal Type                     |
| Width               | 127 mm        |                                   |
| Height              | 227 mm        | 17                                |
| Box size            | B24           | Ø19.5 Ø179                        |
| Polarity            | ETN 0         |                                   |
| Terminal Type       | EN taper post |                                   |
| Hold Down           | B0            |                                   |
| Weights (subject of | 11.40 kg      |                                   |
| variation)          |               | PositiveTerminal NegativeTerminal |
|                     |               | Hold Down                         |
|                     |               |                                   |