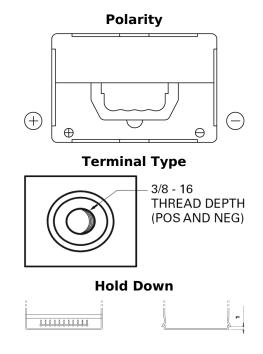

## **Technica TB558**

| Part number                    | TB558           |
|--------------------------------|-----------------|
| Technology                     | Flooded         |
| EAN/GTIN                       | 3661024057158   |
| Voltage                        | 12 V            |
| Capacity                       | 55.0 Ah         |
| CCA                            | 620 A           |
| Length                         | 230 mm          |
| Width                          | 180 mm          |
| Height                         | 186 mm          |
| Box size                       | G75             |
| Polarity                       | ETN 1           |
| Terminal Type                  | SAE S 3/8" side |
|                                | Terminal        |
| Hold Down                      | B7              |
| Weights (subject of variation) | 14.20 kg        |