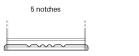

## **Technica TB621**

| Part number                    | TB621         |
|--------------------------------|---------------|
| Technology                     | Flooded       |
| EAN/GTIN                       | 3661024054546 |
| Voltage                        | 12 V          |
| Capacity                       | 62.0 Ah       |
| CCA                            | 540 A         |
| Length                         | 242 mm        |
| Width                          | 175 mm        |
| Height                         | 190 mm        |
| Box size                       | L02           |
| Polarity                       | ETN 1         |
| Terminal Type                  | EN taper post |
| Hold Down                      | B13           |
| Weights (subject of variation) | 14.20 kg      |