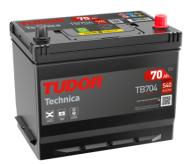

## **Technica TB704**

| Part number                    | TB704         | Polarity                          |
|--------------------------------|---------------|-----------------------------------|
| Technology                     | Flooded       |                                   |
| EAN/GTIN                       | 3661024054430 |                                   |
| Voltage                        | 12 V          |                                   |
| Capacity                       | 70.0 Ah       |                                   |
| CCA                            | 540 A         |                                   |
| Length                         | 270 mm        | Terminal Type                     |
| Width                          | 173 mm        |                                   |
| Height                         | 222 mm        | 17 17 17                          |
| Box size                       | D26           |                                   |
| Polarity                       | ETN 0         | Ø19.5 Ø179                        |
| Terminal Type                  | EN taper post | <b>—</b>                          |
| Hold Down                      | Korean B1+B6  |                                   |
| Weights (subject of variation) | 16.10 kg      |                                   |
| Variación,                     |               | PositiveTerminal NegativeTerminal |
|                                |               | Hold Down                         |
|                                |               |                                   |