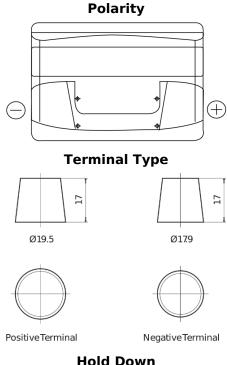

## **Technica TB712**

| Part number                    | TB712         |
|--------------------------------|---------------|
| Technology                     | Flooded       |
| EAN/GTIN                       | 3661024054645 |
| Voltage                        | 12 V          |
| Capacity                       | 71.0 Ah       |
| CCA                            | 670 A         |
| Length                         | 278 mm        |
| Width                          | 175 mm        |
| Height                         | 175 mm        |
| Box size                       | LB3           |
| Polarity                       | ETN 0         |
| Terminal Type                  | EN taper post |
| Hold Down                      | B13           |
| Weights (subject of variation) | 15.30 kg      |

## **Hold Down**

Design, features and specifications are subject to change without notice. We disclaim any representation or warranty, express or implied, concerning the data or recommendations, and in no event shall be liable for any loss or damage claimed to have arisen as a result. Some products may not be available in your local market.