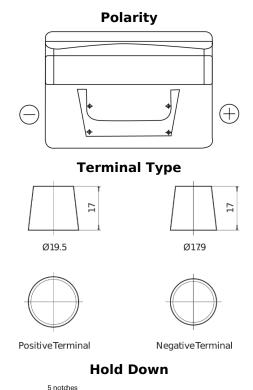

## **Standard TC542**

loss or damage claimed to have arisen as a result. Some products may not be available in your local market.

| Part number                    | TC542         |
|--------------------------------|---------------|
| Technology                     | Flooded       |
| EAN/GTIN                       | 3661024054850 |
| Voltage                        | 12 V          |
| Capacity                       | 54.0 Ah       |
| CCA                            | 500 A         |
| Length                         | 242 mm        |
| Width                          | 175 mm        |
| Height                         | 175 mm        |
| Box size                       | LB2           |
| Polarity                       | ETN 0         |
| Terminal Type                  | EN taper post |
| Hold Down                      | B13           |
| Weights (subject of variation) | 12.90 kg      |