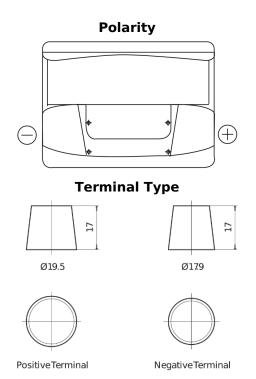

## **Standard TC550**

| Part number                    | TC550         |
|--------------------------------|---------------|
| Technology                     | Flooded       |
| EAN/GTIN                       | 3661024054805 |
| Voltage                        | 12 V          |
| Capacity                       | 55.0 Ah       |
| CCA                            | 460 A         |
| Length                         | 242 mm        |
| Width                          | 175 mm        |
| Height                         | 190 mm        |
| Box size                       | L02           |
| Polarity                       | ETN 0         |
| Terminal Type                  | EN taper post |
| Hold Down                      | B13           |
| Weights (subject of variation) | 13.50 kg      |