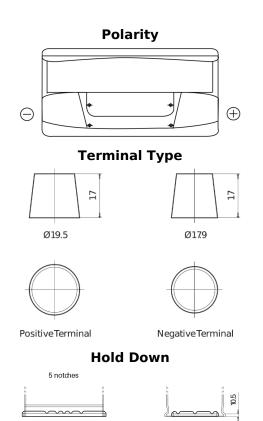

## **Standard TC900**

| Part number                    | TC900         |
|--------------------------------|---------------|
| Technology                     | Flooded       |
| EAN/GTIN                       | 3661024054836 |
| Voltage                        | 12 V          |
| Capacity                       | 90.0 Ah       |
| CCA                            | 720 A         |
| Length                         | 353 mm        |
| Width                          | 175 mm        |
| Height                         | 190 mm        |
| Box size                       | L05           |
| Polarity                       | ETN 0         |
| Terminal Type                  | EN taper post |
| Hold Down                      | B13           |
| Weights (subject of variation) | 20.50 kg      |
|                                |               |